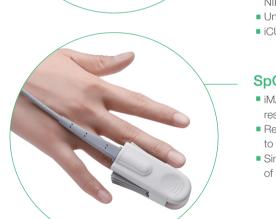

#### SpO<sub>2</sub>

- iMAT<sup>™</sup> algorithm with outstanding motion resistance and low perfusion resistance performance.
- Reference reading of Perfusion Index (PI) from 0 to 10 according to perfusion changes.
- Simultaneous measurements of SpO<sub>2</sub> and NIBP of the same limb.