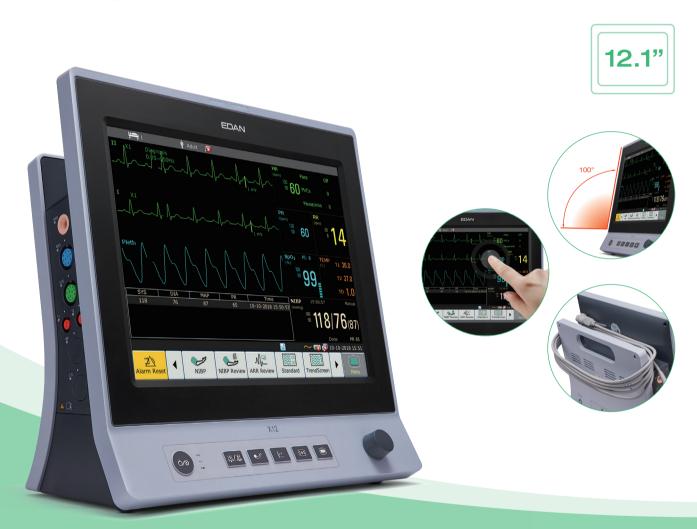

# Be extra smart, be extra refined X12 Patient Monitor

A world of potential

## Build your confidence on quality care

Based on its expandability of monitoring parameters, and stunning ultra-slim design, the X12 fulfills your primary clinical requirements in various scenarios, including Emergency Rooms, General Wards, Rehabilitation Department, Cardiac Units, and In-hospital Transfer, covering all patient types, realizing from neonatal to adult monitoring.

**Standard Parameters:** 3/5-lead ECG, RESP, EDAN SpO<sub>2</sub>, EDAN NIBP, 2-channel TEMP

**Optional Parameters:** 12-lead ECG, 2-channel IBP, C.O., EDAN G2 CO<sub>2</sub>