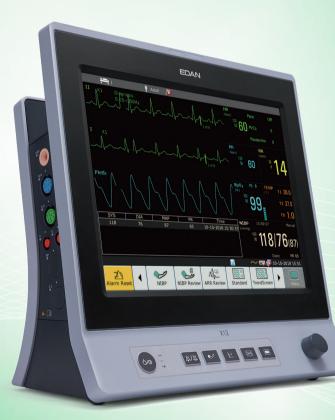

# Be extra smart, be extra refined X12 Patient Monitor

A world of potential

## Build your confidence on quality care

Based on its expandability of monitoring parameters, and stunning ultra-slim design, the X12 fulfills your primary clinical requirements in various scenarios, including Emergency Rooms, General Wards, Rehabilitation Department, Cardiac Units, and In-hospital Transfer, covering all patient types, realizing from neonatal to adult monitoring.

**Standard Parameters:** 3/5-lead ECG, RESP, EDAN SpO<sub>2</sub>, EDAN NIBP, 2-channel TEMP

**Optional Parameters:** 12-lead ECG, 2-channel IBP, C.O., EDAN G2 CO<sub>2</sub>