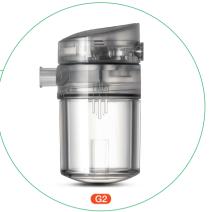

#### EDAN G2 CO<sub>2</sub> (Sidestream)

- Superior water trap design for accurate monitoring.
- iCARB<sup>®</sup> algorithm with intelligent CO<sub>2</sub> pseudo wave identification technology.
- Automatic zero calibration within seconds.
- Accessories for all patient types.