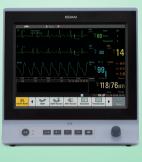

# Be extra smart, be extra refined X12 Patient Monitor

A world of potential

## Build your confidence on quality care

Based on its expandability of monitoring parameters, and stunning ultra-slim design, the X12 fulfills your primary clinical requirements in various scenarios, including Emergency Rooms, General Wards, Rehabilitation Department, Cardiac Units, and In-hospital Transfer, covering all patient types, realizing from neonatal to adult monitoring.