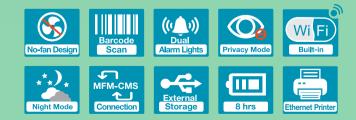

#### **Built-in Non-volatile Memory:**

A single piece of patient data contains:

X12 **Patient Monitor** 