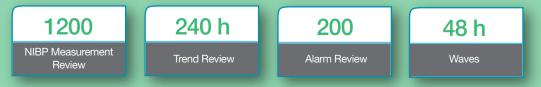

#### **Built-in Non-volatile Memory:**

A single piece of patient data contains:

X12 **Patient Monitor** 